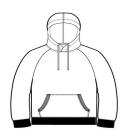

# District <sup>®</sup> Perfect Tri <sup>®</sup> French Terry Hoodie. DT355

Combining casual ease with the softness of our perfect tri blend.

- 8.25-ounce, 61/31/8 ring spun combed cotton/poly/rayon, 20 singles
- Tear-away label
- Unlined hood
- Natural drawcords and back neck tape
- 1x1 rib knit hem and cuffs
- \*\*

# CARE INSTRUCTIONS

Machine wash cold with like colors, only nonchlorine bleach when needed, tumble dry low, warm iron if necessary.

front

back