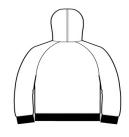

# District <sup>®</sup> Perfect Tri <sup>®</sup> French Terry Hoodie. DT355

Combining casual ease with the softness of our perfect tri blend.

- 8.25-ounce, 61/31/8 ring spun combed cotton/poly/rayon, 20 singles
- Tear-away label
- Unlined hood
- Natural drawcords and back neck tape
- 1x1 rib knit hem and cuffs
- \*\*

# CARE INSTRUCTIONS

Machine wash cold with like colors, only nonchlorine bleach when needed, tumble dry low, warm iron if necessary.

front

back