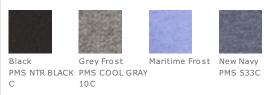

spun combed cotton/poly/rayon, 20 singles
- Tear-away label
- Unlined hood
- Natural drawcords and back neck tape
- 1x1 rib knit hem and cuffs
- \*\*

# CARE INSTRUCTIONS

Machine wash cold with like colors, only nonchlorine bleach when needed, tumble dry low, warm iron if necessary.



front



back

#### **HOW TO MEASURE**



### CHEST

With arms down at sides, measure around the upper body, under arms and over the fullest part of the chest.

## SIZE CHART

|   | 1     |       | I     |       | I     |       |       |       |       |
|---|-------|-------|-------|-------|-------|-------|-------|-------|-------|
| _ |       | XS    | S     | М     | L     | XL    | 2XL   | 3XL   | 4XL   |
|   | Chest | 32-34 | 35-37 | 38-40 | 41-43 | 44-46 | 47-49 | 50-53 | 54-57 |

### COLOR INFORMATION