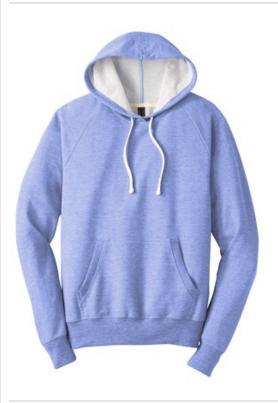

# District <sup>®</sup> Perfect Tri <sup>®</sup> French Terry Hoodie. DT355

Combining casual ease with the softness of our perfect tri blend.

- 8.25-ounce, 61/31/8 ring spun combed cotton/poly/rayon, 20 singles
- Tear-away label
- Unlined hood
- Natural drawcords and back neck tape
- 1x1 rib knit hem and cuffs
- \*\*