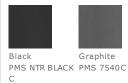

s
- Debossed silicone New Era flag logo at left sleeve
- Exposed Vision<sup>®</sup> zipper
- Matte black zipper pull debossed with New Era flag logo
- Welded zippered pockets

#### CARE INSTRUCTIONS

Machine wash cold with like colors; do not use fabric softener; tumble dry low; remove promptly; only non-chlorine bleach when needed; cool iron if necessary; do not dry clean.



front



back

#### **HOW TO MEASURE**



### CHEST

Measure under the arm and around the fullest part of the chest with arms down, keeping tape horizontal.

#### SIZE CHART

|       | XS    | S     | М     | L     | XL    | 2XL   | 3XL   | 4XL   |
|-------|-------|-------|-------|-------|-------|-------|-------|-------|
| Chest | 32-34 | 35-37 | 38-40 | 41-43 | 44-47 | 48-51 | 52-56 | 57-61 |

## COLOR INFORMATION



Shadow Grey True Navy

PMS COOL GRAYPMS 533C 10 C