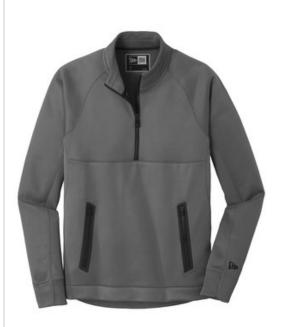

# New Era<sup>®</sup> Venue Fleece 1/4-Zip Pullover. NEA523

Perfect for most venues, this moisture-wicking fleece combines new-tech performance with oldschool style.

- 100% polyester fleece
- Debossed New Era neck taping
- Heat transfer label for tag-free comfort
- Raglan sleeves
- Debossed silicone New Era flag logo at left sleeve
- Exposed Vision<sup>®</sup> zipper
- Matte black zipper pull debossed with New Era flag logo
- Welded zippered pockets